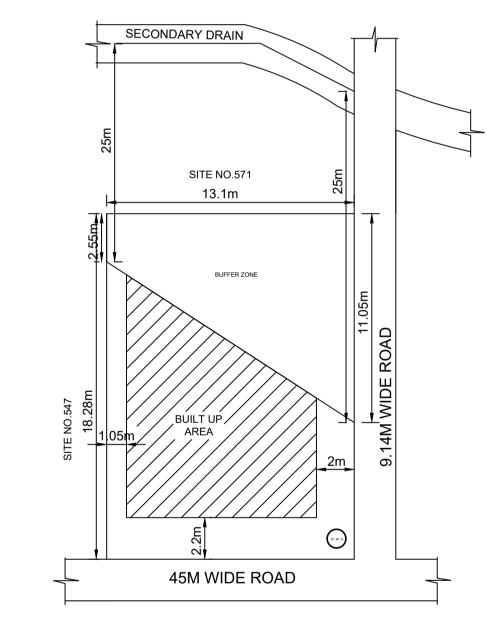

SITE PLAN (Scale 1:200)

OWNER / GPA HOLDER'S SIGNATURE

OWNER'S ADDRESS WITH ID NUMBER & CONTACT NUMBER: H.PARASHIVA MURTHY NO.546, VINAYAKA LAYOUT, BANGALORE.

ARCHITECT/ENGINEER /SUPERVISOR 'S SIGNATURE

Shobha. N no.06, Geleyara Balaç Mahaslakshmipuram./nno.06, Ge , Mahaslakshmipuram. BCC/BL-3